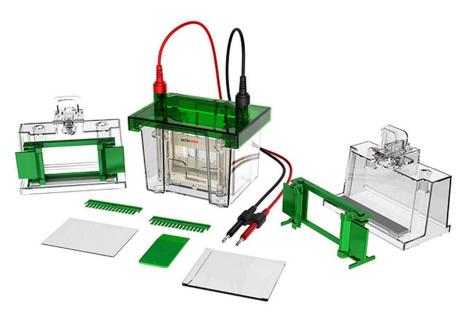

## Vertical Gel Electrophroesis Systems(PAGE)

## **Key Features**

- Basic Unit made of high-quality acrylic material
- All units include spirit level, platinum electrodes, glass plates notched and rectangular (2 set), fixed rubber gasket, safety lid, clamps and screws (2 sets in dual Model), connecting cords
- Combs and spacers made of high quality Teflon
- Available in single and Dual Models
- Water Circulation (only in dual models)